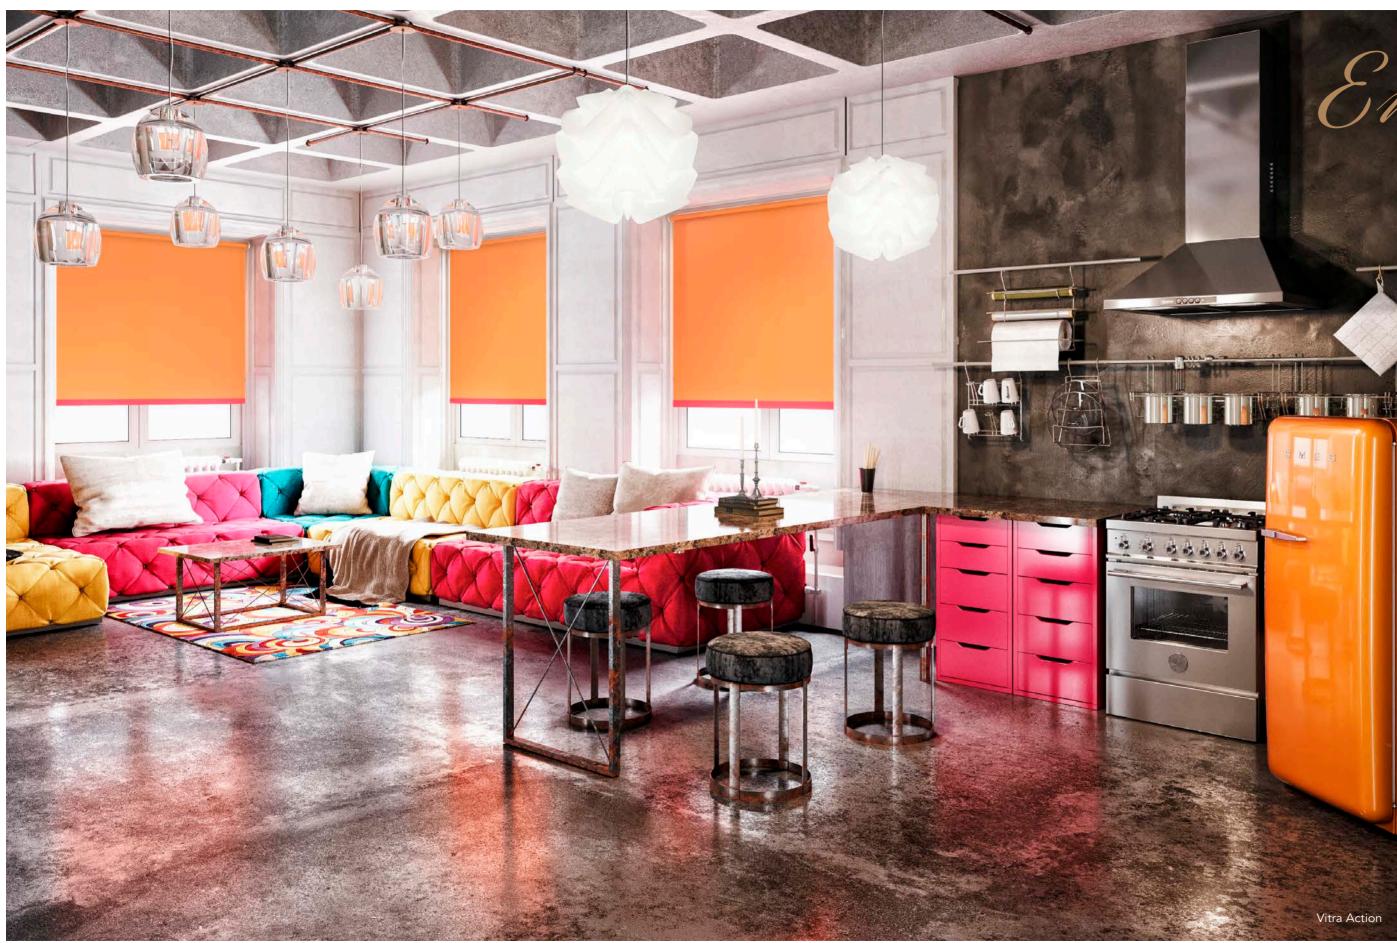

Vitra extends the block out range with 30 additional tones; the soft sheen base cloth is complemented with a strong colour pallet, which injects luminosity into the collection.