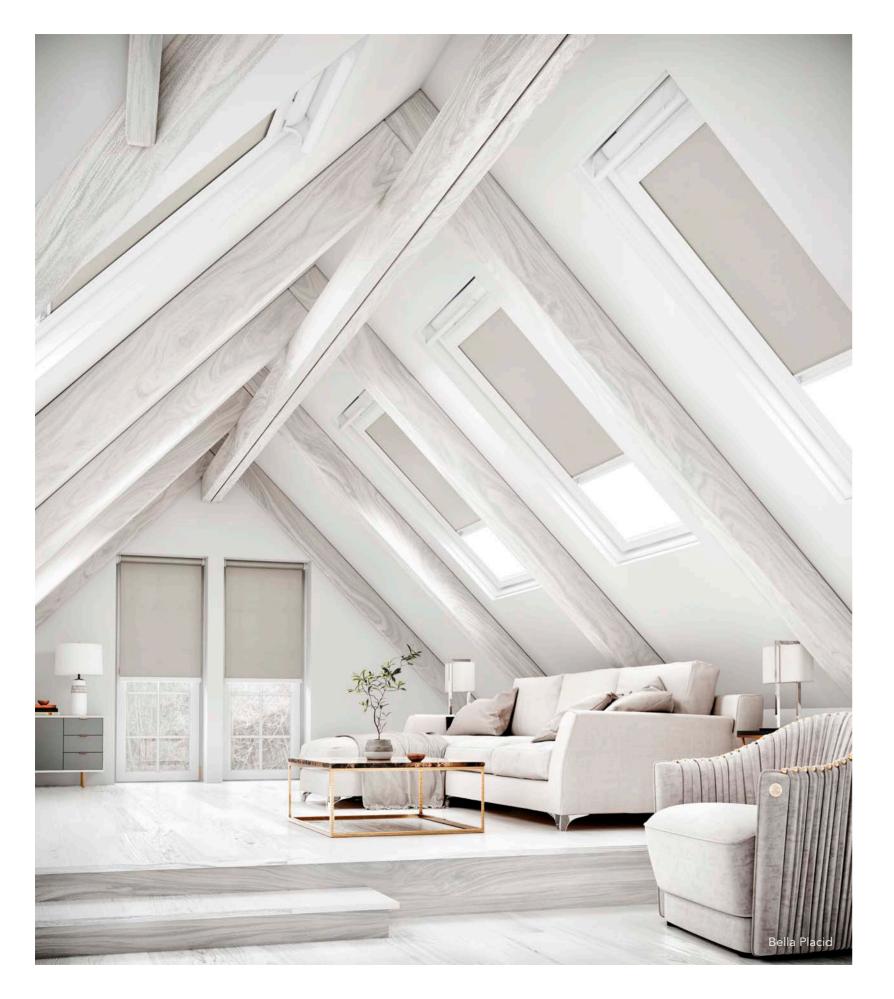

# 

150 shades of purely distinctive colour.
The Fabric Box range of plains merges neutral tones with dusky hues and pops of dramatic colour across 3 collections.

The signature dim out Splash collection shares 60 colours with block out Bella, offering a mirrored palette of dim outs and block outs; both present a rich textured finish and emulate luxury.

Vitra extends the block out range with 30 additional tones; the soft sheen base cloth is complemented with a strong colour pallet, which injects luminosity into the collection.